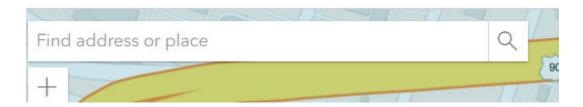

## How to drop a pin:

1. To drop in a pin, first type in an address or place where you would like to leave a comment:

2. Once you have found the desired location, leave a comment:

3. You will notice that there is an option to add multiple pins to a question – select the "+" button to add another pin, and repeat the process: