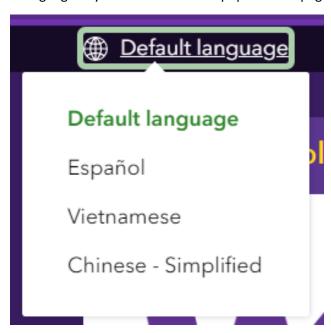

## **How to Select Your Preferred Language:**

The survey's default language is English, but can be accessed in Spanish, Mandarin, and Vietnamese. To change the survey language, click on "Default language," at the top of the page, then select your desired language. The survey in the language of your choice will then populate the page.