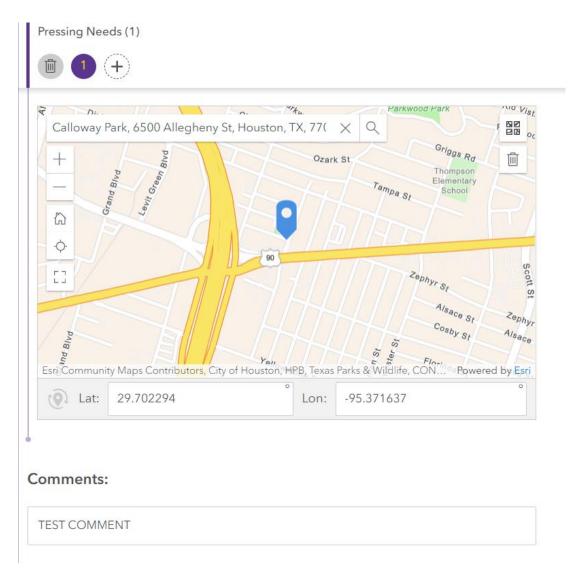

## How to drop a pin:

1. To drop in a pin, first type in an address or place where you would like to leave a comment:

2. Once you have found the desired location, leave a comment:

3. You will notice that there is an option to add multiple pins to a question – select the "+" button to add another pin, and repeat the process:

4. If you wish to delete a pin, simply select the trash icon to the left of the labeled pins to delete a pin.

All your pins and comments will be submitted once you get the end the of the survey and click "Submit." Thank you!